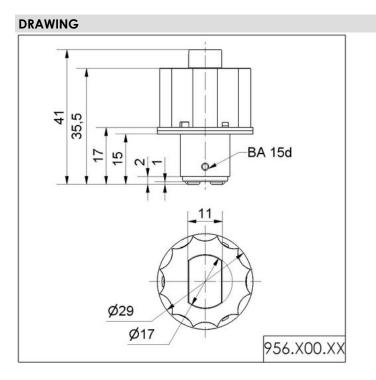

## Part No.: 956.300.75

| MECHANICAL DATA             |                  |
|-----------------------------|------------------|
| Height                      | 41 mm            |
| Diameter                    | 29 mm            |
| Materials                   | PA-GF<br>PC      |
| Housing colour              | Black            |
| Service life optical        | 50,000 h maximum |
| Weight with packaging       | 13 g             |
| Product weight              | 9 g              |
| ELECTRICAL DATA             |                  |
| Operating voltage           | 24V              |
| Operating voltage type      | AC/DC            |
| Operating voltage type      | 50Hz             |
| Operating voltage tolerance | +/- 10%          |
| Rated operational voltage   | 24 VDC           |
| Rated operational current   | 45 mA            |
| Rated inrush current        | 500 mA           |
| OPTICAL DATA                |                  |
| Light source                | LED              |
| Light colour                | Yellow           |
| Optical signal image        | Permanent        |